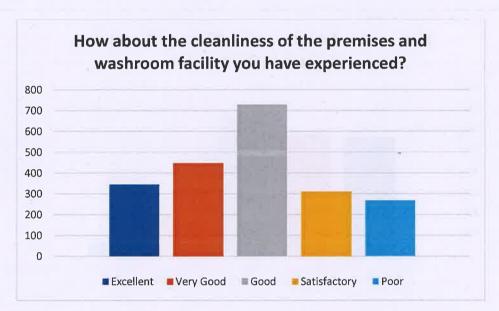

# Feedback analysis on college infrastructure and facilities for the academic year 2021-22

The above feedback response on college infrastructure and facilities for the academic year 2021-22 was received from the students and forwarded to the respective in-charge to take necessary action.

Based on the feedback and the action taken are illustrated in the following table

| S.NO. | OBSERVATION                   | ACTION TAKEN                              |  |  |  |  |
|-------|-------------------------------|-------------------------------------------|--|--|--|--|
| 1     | Cleanliness in the premises   | Instruction has been given to the         |  |  |  |  |
|       | and washroom has been         | housekeeping in-charge to clean the       |  |  |  |  |
|       | addressed                     | premises and washroom regularly           |  |  |  |  |
| 2     | To improve the college        | Additional floors in hostel are coming in |  |  |  |  |
|       | canteen and Hostel facilities | usage, Instruction has been given to the  |  |  |  |  |
|       |                               | canteen in-charge to improve the quality  |  |  |  |  |