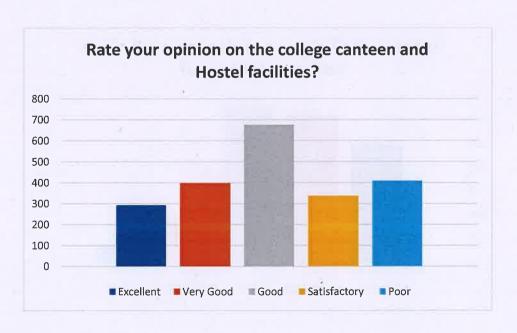

| S.NO. | QUESTIIONS                                                                            | Excellent (A) | Very<br>Good<br>(B) | Good<br>(C) | Satisfactory (D) | Poor<br>(E) |
|-------|---------------------------------------------------------------------------------------|---------------|---------------------|-------------|------------------|-------------|
| 1     | How do you rate the infrastructure and library facility of the college?               |               |                     |             |                  |             |
| 2     | Are you comfortable with the Computing and Internet facility in the campus?           |               |                     |             |                  |             |
| 3     | How are you satisfied with drinking Water and First aid facility?                     |               |                     |             |                  |             |
| 4     | How about the cleanliness of the premises and washroom facility you have experienced? |               |                     |             |                  |             |
| 5     | Rate your opinion on the college canteen and Hostel facilities?                       | - 42-1-       |                     |             |                  |             |
| 6     | How well the College office staff is helpful for the issues you face?                 |               |                     |             |                  |             |
| 7     | [How do you feel the counselling and mentoring system of the college?                 |               |                     |             |                  |             |
| 8     | Whether the Training and placement cell of our college useful to you?                 |               |                     |             |                  |             |
| 9     | [How do you assess the transport facility of the college?                             |               |                     | 24          |                  |             |
| 10    | Whether the extra-curricular activities happen frequently?                            |               |                     |             |                  |             |