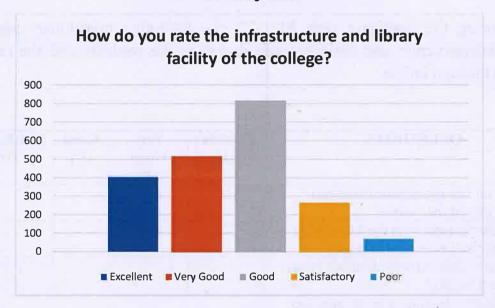

# Feedback analysis on college infrastructure and facilities for the academic year 2021-22

The above feedback response on college infrastructure and facilities for the academic year 2021-22 was received from the students and forwarded to the respective in-charge to take necessary action.