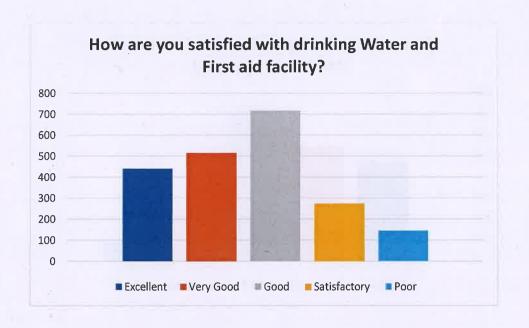

# Feedback analysis on college infrastructure and facilities for the academic year 2021-22

The above feedback response on college infrastructure and facilities for the academic year 2021-22 was received from the students and forwarded to the respective in-charge to take necessary action.