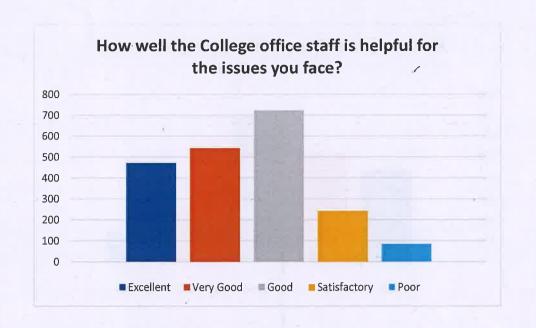

| S.NO. | QUESTIIONS                                                                            | Excellent (A) | Very<br>Good<br>(B) | Good<br>(C) | Satisfactory (D) | Poor<br>(E) |
|-------|---------------------------------------------------------------------------------------|---------------|---------------------|-------------|------------------|-------------|
| 1     | How do you rate the infrastructure and library facility of the college?               |               |                     |             |                  |             |
| 2     | Are you comfortable with the Computing and Internet facility in the campus?           |               |                     |             |                  |             |
| 3     | How are you satisfied with drinking Water and First aid facility?                     |               |                     |             |                  |             |
| 4     | How about the cleanliness of the premises and washroom facility you have experienced? |               |                     |             |                  |             |
| 5     | Rate your opinion on the college canteen and Hostel facilities?                       | - 42-1-       |                     |             |                  |             |
| 6     | How well the College office staff is helpful for the issues you face?                 |               |                     |             |                  |             |
| 7     | [How do you feel the counselling and mentoring system of the college?                 |               |                     |             |                  |             |
| 8     | Whether the Training and placement cell of our college useful to you?                 |               |                     |             |                  |             |
| 9     | [How do you assess the transport facility of the college?                             |               |                     | 24          |                  |             |
| 10    | Whether the extra-curricular activities happen frequently?                            |               |                     |             |                  |             |