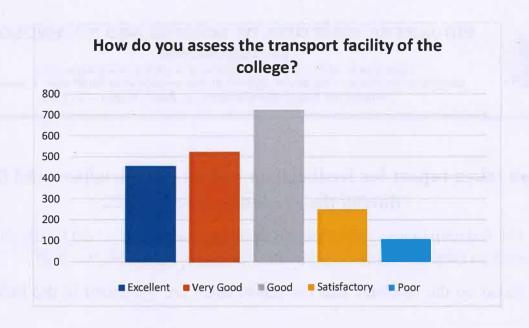

| S.NO. | QUESTIIONS                                                                            | Excellent (A) | Very<br>Good<br>(B) | Good<br>(C) | Satisfactory (D) | Poor<br>(E) |
|-------|---------------------------------------------------------------------------------------|---------------|---------------------|-------------|------------------|-------------|
| 1     | How do you rate the infrastructure and library facility of the college?               |               |                     |             |                  |             |
| 2     | Are you comfortable with the Computing and Internet facility in the campus?           |               |                     |             |                  |             |
| 3     | How are you satisfied with drinking Water and First aid facility?                     |               |                     |             |                  |             |
| 4     | How about the cleanliness of the premises and washroom facility you have experienced? |               |                     |             |                  |             |
| 5     | Rate your opinion on the college canteen and Hostel facilities?                       | - 42-1-       |                     |             |                  |             |
| 6     | How well the College office staff is helpful for the issues you face?                 |               |                     |             |                  |             |
| 7     | [How do you feel the counselling and mentoring system of the college?                 |               |                     |             |                  |             |
| 8     | Whether the Training and placement cell of our college useful to you?                 |               |                     |             |                  |             |
| 9     | [How do you assess the transport facility of the college?                             |               |                     | 24          |                  |             |
| 10    | Whether the extra-curricular activities happen frequently?                            |               |                     |             |                  |             |