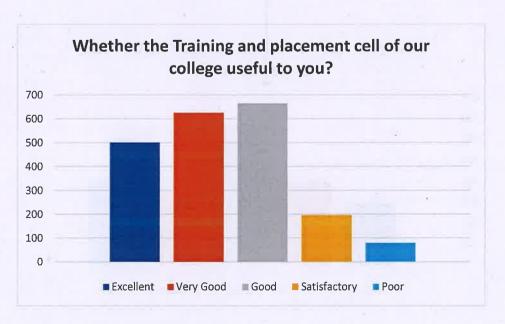

| S.NO. | QUESTIIONS                                                                            | Excellent (A) | Very<br>Good<br>(B) | Good<br>(C) | Satisfactory (D) | Poor<br>(E) |
|-------|---------------------------------------------------------------------------------------|---------------|---------------------|-------------|------------------|-------------|
| 1     | How do you rate the infrastructure and library facility of the college?               |               |                     |             |                  |             |
| 2     | Are you comfortable with the Computing and Internet facility in the campus?           |               |                     |             |                  |             |
| 3     | How are you satisfied with drinking Water and First aid facility?                     |               |                     |             |                  |             |
| 4     | How about the cleanliness of the premises and washroom facility you have experienced? |               |                     |             |                  |             |
| 5     | Rate your opinion on the college canteen and Hostel facilities?                       | - 42-1-       |                     |             |                  |             |
| 6     | How well the College office staff is helpful for the issues you face?                 |               |                     |             |                  |             |
| 7     | [How do you feel the counselling and mentoring system of the college?                 |               |                     |             |                  |             |
| 8     | Whether the Training and placement cell of our college useful to you?                 |               |                     |             |                  |             |
| 9     | [How do you assess the transport facility of the college?                             |               |                     | 24          |                  |             |
| 10    | Whether the extra-curricular activities happen frequently?                            |               |                     |             |                  |             |