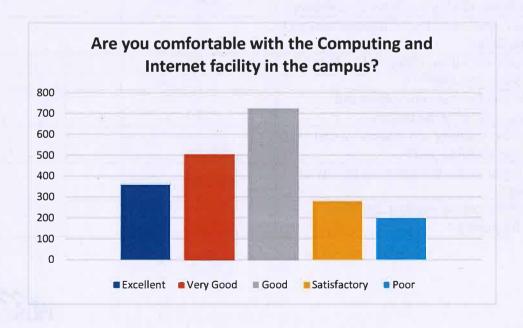

# Feedback analysis on college infrastructure and facilities for the academic year 2021-22

The above feedback response on college infrastructure and facilities for the academic year 2021-22 was received from the students and forwarded to the respective in-charge to take necessary action.