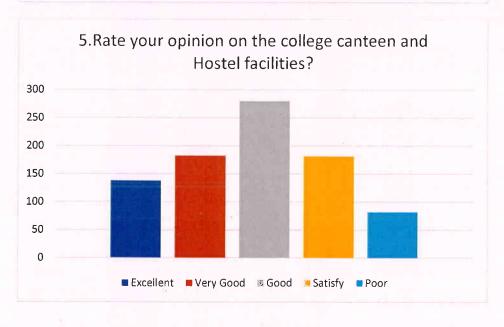

## Feedback analysis on college infrastructure and facilities for the academic year 2019-20

The above feedback response on college infrastructure and facilities for the academic year 2019-20 was received from the students and forwarded to the respective in-charge to take necessary action.