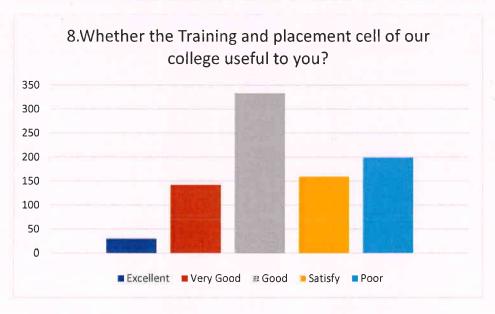

## Feedback analysis on college infrastructure and facilities for the academic year 2019-20

The above feedback response on college infrastructure and facilities for the academic year 2019-20 was received from the students and forwarded to the respective in-charge to take necessary action.