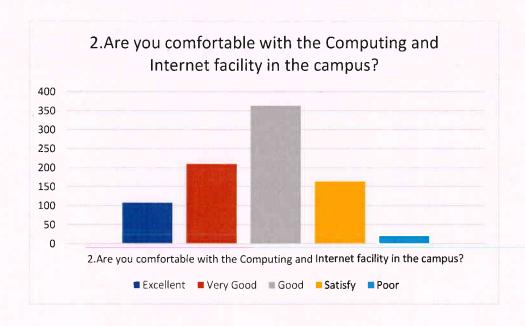

## Feedback analysis on college infrastructure and facilities for the academic year 2019-20

The above feedback response on college infrastructure and facilities for the academic year 2019-20 was received from the students and forwarded to the respective in-charge to take necessary action.