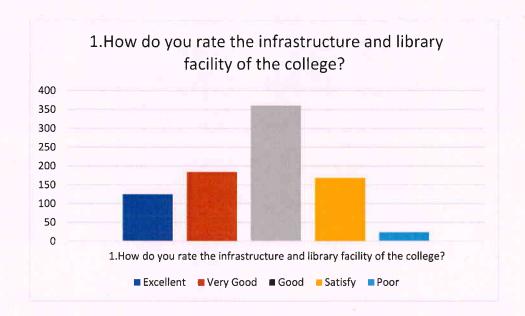

## Feedback analysis on college infrastructure and facilities for the academic year 2019-20

The above feedback response on college infrastructure and facilities for the academic year 2019-20 was received from the students and forwarded to the respective in-charge to take necessary action.