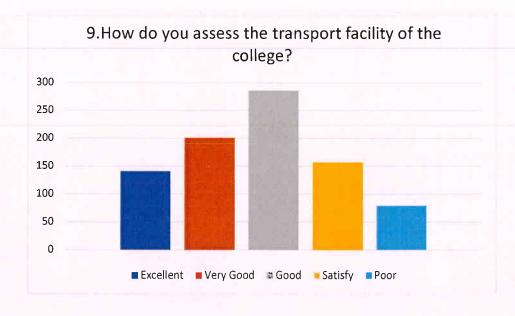

## Feedback analysis on college infrastructure and facilities for the academic year 2019-20

The above feedback response on college infrastructure and facilities for the academic year 2019-20 was received from the students and forwarded to the respective in-charge to take necessary action.