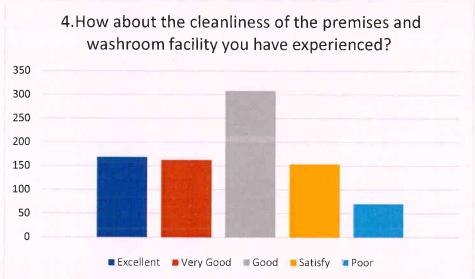

## Feedback analysis on college infrastructure and facilities for the academic year 2019-20

The above feedback response on college infrastructure and facilities for the academic year 2019-20 was received from the students and forwarded to the respective in-charge to take necessary action.