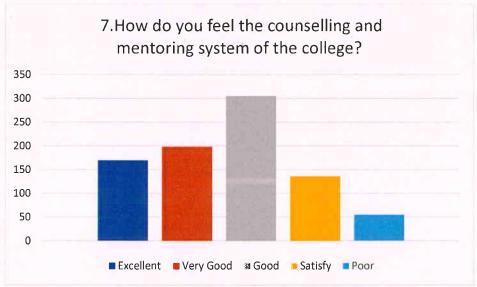

## Feedback analysis on college infrastructure and facilities for the academic year 2019-20

The above feedback response on college infrastructure and facilities for the academic year 2019-20 was received from the students and forwarded to the respective in-charge to take necessary action.