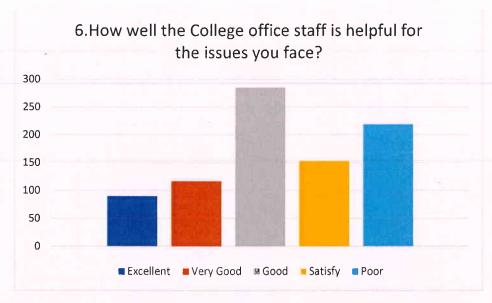

## Feedback analysis on college infrastructure and facilities for the academic year 2019-20

The above feedback response on college infrastructure and facilities for the academic year 2019-20 was received from the students and forwarded to the respective in-charge to take necessary action.