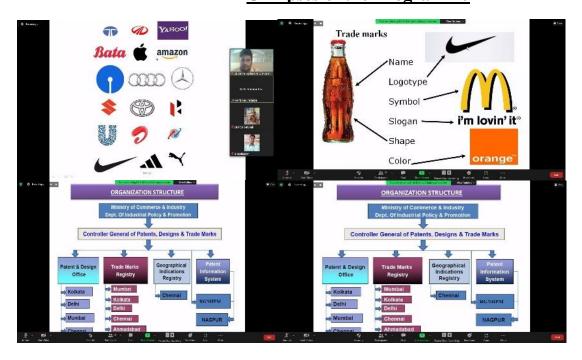

: nil

The webinar commenced at 11:00 am on 11th Jan 2022 through online platform Zoom. The Coordinator Dr. Gangaiagh Yadav welcome the guest speaker and participants. Principal enlightened with the words regarding importance of the Program. Dr. Savitesh M. Sharma told an objective of the program and introduces speaker. Dr. Bharat Raghuvanshi, Guest Speaker of the program explained various elements of IPR like Trademark, Copyright, Patent etc. He illustrated many examples to clear about filing patent for the original concept and product. He informed the participants to develop a culture of IPR. He explained various steps involved in filling patent like prior art search, patent drafting, patent examination, first patent review etc. He asked all to give to focus more on prior art search, as it increases chances of your patent get approved. He also added that all the innovators could not file the patent. The innovation must improve the performance of existing product or make human life simpler. He also inspired participants for having their own patent. He informed participants about various agencies who assists the innovator in patent filling. He added that the Government of India have made the process so easy that one can file the patent and track the status of filed patent online. The session was attended by 123 students and 81 faculty members from various fields and Institution/organisation. The feedback of the program was taken from the participant and the certificates were issued by the RGNIIPM, Nagpur.