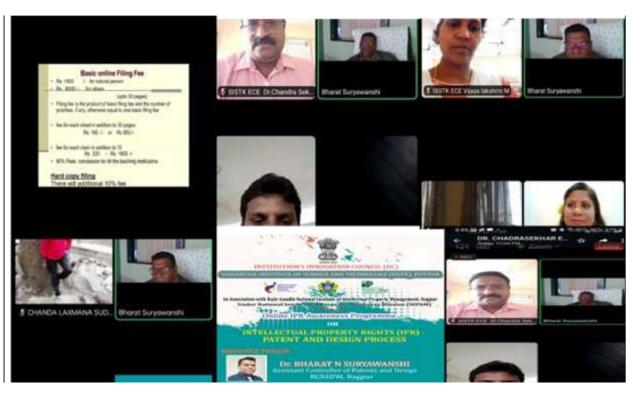

## **Glimpses of the Programme**

: nil

The webinar commenced at 11:00 am on 11th Jan 2022 through online platform Zoom. The Coordinator Dr. Gangaiagh Yadav welcome the guest speaker and participants. Principal enlightened with the words regarding importance of the Program. Dr. Savitesh M. Sharma told an objective of the program and introduces speaker. Dr. Bharat Raghuvanshi, Guest Speaker of the program explained various elements of IPR like Trademark, Copyright, Patent etc. He illustrated many examples to clear about filing patent for the original concept and product. He informed the participants to develop a culture of IPR. He explained various steps involved in filling patent like prior art search, patent drafting, patent examination, first patent review etc. He asked all to give to focus more on prior art search, as it increases chances of your patent get approved. He also added that all the innovators could not file the patent. The innovation must improve the performance of existing product or make human life simpler. He also inspired participants for having their own patent. He informed participants about various agencies who assists the innovator in patent filling. He added that the Government of India have made the process so easy that one can file the patent and track the status of filed patent online. The session was attended by 123 students and 81 faculty members from various fields and Institution/organisation. The feedback of the program was taken from the participant and the certificates were issued by the RGNIIPM, Nagpur.