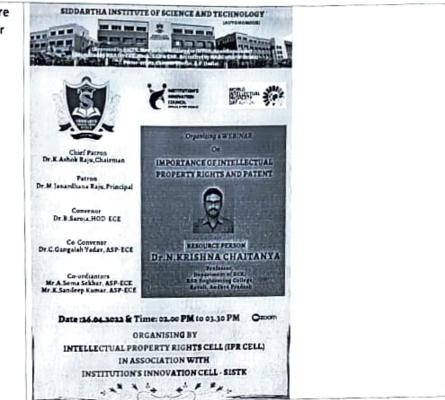

# WORKSHOP ON IMPORTANCE OF INTELLECTUAL PROPERTY RIGHTS AND PATENT HELD ON 26-04-2022 REPORT

#### **ABOUT RESOURCE PERSON:**

Dr.N.Krishna Chaitanya

Associate Professor, ECE Department

RSR Engineering College, Kavali, Andhra Pradesh

#### **ABOUT THE PROGRAMME:**

IPR Cell in Association with IIC, has organized a webinar on "Importance of Intellectual Property Rights and Patent" on 26.04.2022.

#### **INAUGURATION OF PROGRAMME:**

The programme was organized by the IPR Cell in association with IIC, SISTK.

The programme was convened by Dr. C.Gangaiah Yadav, Associate Professor, ECE, SISTK

The program was inaugurated by K. Ashok Raju, Chairman, Siddharth Group of Educational Institutions (SGEI), Puttur. Dr. M. Janardhana raju, Principal, SISTK were present to lead the program.