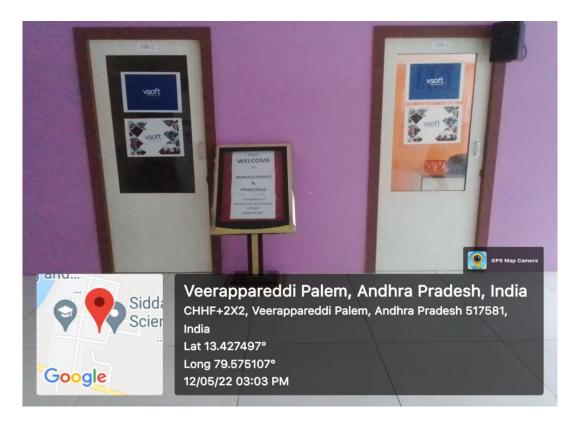

LEGE ENTRANCE GATE



# 3.COLLEGE FRONT VIEW AND COLLEGE BUILDING



#### 4. UNION BANK ATM IN CAMPUS



## 5. VEHICLE PARKING PLACE



## 6. GREEN CAMPUS



## 7. AUDITORIUM (4000 SEATING CAPACITY)



THE AUDITORIUM IS HAVING ACOUSTIC BOSCH PREMIUM SOUND SYSTEM WITH TWO LED SCREENS OF 12X8 FT., 12K RESOLUTION CHRISTIE PROJECTOR, 40X20 FT. SILVER SCREEN AND HAVE ATTRACTIVE DJ LIGHTING SYSTEM.

40X20 FT. SILVER SCREEN AND HAVE ATTRACTIVE DJ LIGHTING SYSTEM.

#### 9. TYPICAL CLASS ROOM:



## **TYPICAL CLASS ROOM:**



## 10. TYPICAL COMPUTER LAB:





### 11. CENTRAL LIBRARY



## 12. DIGITAL LIBRARY



#### 13. LIBRARY READING PLACE



### 14. COLLEGE CANTEEN



## 15. EXAMINATION CELL



## 17. EXAMINATION SECTION (BOOKLETS COLLECTION POINT)



#### 18. PLACEMENT CELL



## 19. HR ROOMS



## 20. IAP CONFERENCE HALL



#### 21. YOGA CENTRE



## 22. OPEN AUDITORIUM



## 23. CRICKET GROUND



## 24. VOLLEY BALL COURT



## 25. THROW BALL AND SHUTTLE COURT