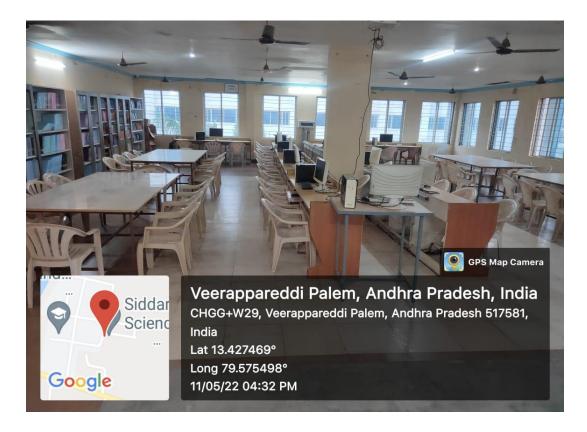

17583

4.1.1 THE INSTITUTION HAS ADEQUATE FACILITIES FOR TEACHING-LEARNING. VIZ., CLASSROOMS, LABORATORIES, COMPUTING EQUIPMENT, ETC.( QLM - 6)

#### 1.SATELLITE VIEW OF INSTITUTE



### 2.COLLEGE ENTRANCE GATE



# 3.COLLEGE FRONT VIEW AND COLLEGE BUILDING



#### 4. UNION BANK ATM IN CAMPUS



## 5. VEHICLE PARKING PLACE



## 6. GREEN CAMPUS



## 7. AUDITORIUM (4000 SEATING CAPACITY)



THE AUDITORIUM IS HAVING ACOUSTIC BOSCH PREMIUM SOUND SYSTEM WITH TWO LED SCREENS OF 12X8 FT., 12K RESOLUTION CHRISTIE PROJECTOR, 40X20 FT. SILVER SCREEN AND HAVE ATTRACTIVE DJ LIGHTING SYSTEM.

40X20 FT. SILVER SCREEN AND HAVE ATTRACTIVE DJ LIGHTING SYSTEM.

#### 9. TYPICAL CLASS ROOM:



## **TYPICAL CLASS ROOM:**



## 10. TYPICAL COMPUTER LAB:





### 11. CENTRAL LIBRARY



## 12. DIGITAL LIBRARY



#### 13. LIBRARY READING PLACE



### 14. COLLEGE CANTEEN



## 15. EXAMINATION CELL



## 17. EXAMINATION SECTION (BOOKLETS COLLECTION POINT)



#### 18. PLACEMENT CELL



## 19. HR ROOMS



## 20. IAP CONFERENCE HALL



#### 21. YOGA CENTRE



## 22. OPEN AUDITORIUM



## 23. CRICKET GROUND



## 24. VOLLEY BALL COURT



## 25. THROW BALL AND SHUTTLE COURT