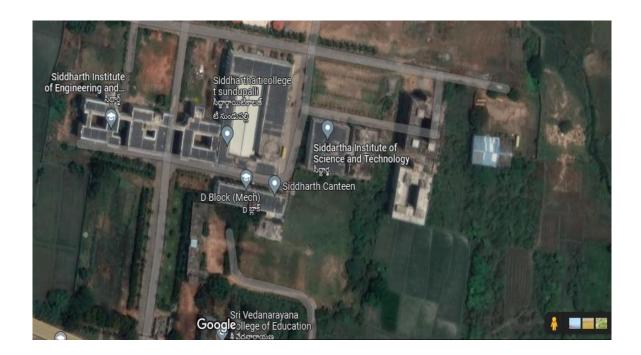

#### SIDDARTHA INSTITUTE OF SCIENCE AND TECHNOLOGY

(AUTONOMOUS)

(Approved by AICTE, New Delhi & Affiliated to JNTUA, Ananthapuramu)
(Accredited by NBA for EEE, Mech., ECE & CSE and Accredited by NAAC with 'A' Grade)
Siddartha Nagar, Narayanavanam Road, Puttur-517583

4.1.1 THE INSTITUTION HAS ADEQUATE FACILITIES FOR TEACHING-LEARNING. VIZ., CLASSROOMS, LABORATORIES, COMPUTING EQUIPMENT, ETC.( QLM - 6)

#### 1.SATELLITE VIEW OF INSTITUTE



### 2.COLLEGE ENTRANCE GATE



# 3.COLLEGE FRONT VIEW AND COLLEGE BUILDING



#### 4. UNION BANK ATM IN CAMPUS



## 5. VEHICLE PARKING PLACE



## 6. GREEN CAMPUS



## 7. AUDITORIUM (4000 SEATING CAPACITY)



THE AUDITORIUM IS HAVING ACOUSTIC BOSCH PREMIUM SOUND SYSTEM WITH TWO LED SCREENS OF 12X8 FT., 12K RESOLUTION CHRISTIE PROJECTOR, 40X20 FT. SILVER SCREEN AND HAVE ATTRACTIVE DJ LIGHTING SYSTEM.

40X20 FT. SILVER SCREEN AND HAVE ATTRACTIVE DJ LIGHTING SYSTEM.

#### 9. TYPICAL CLASS ROOM:



## **TYPICAL CLASS ROOM:**



## 10. TYPICAL COMPUTER LAB:





### 11. CENTRAL LIBRARY



## 12. DIGITAL LIBRARY



#### 13. LIBRARY READING PLACE



### 14. COLLEGE CANTEEN



## 15. EXAMINATION CELL



## 17. EXAMINATION SECTION (BOOKLETS COLLECTION POINT)



#### 18. PLACEMENT CELL



## 19.