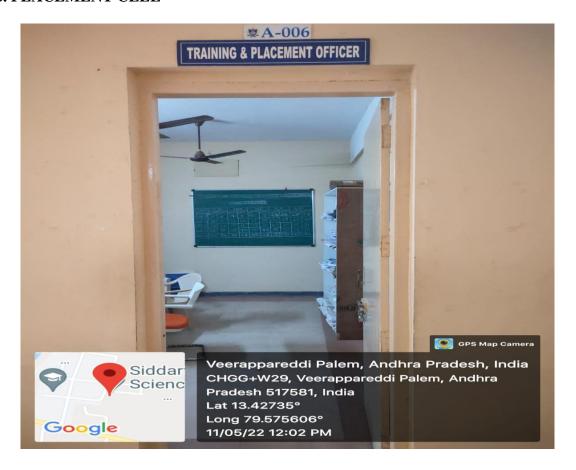

TITUTE



### 2.COLLEGE ENTRANCE GATE



# 3.COLLEGE FRONT VIEW AND COLLEGE BUILDING



#### 4. UNION BANK ATM IN CAMPUS



## 5. VEHICLE PARKING PLACE



## 6. GREEN CAMPUS



## 7. AUDITORIUM (4000 SEATING CAPACITY)



THE AUDITORIUM IS HAVING ACOUSTIC BOSCH PREMIUM SOUND SYSTEM WITH TWO LED SCREENS OF 12X8 FT., 12K RESOLUTION CHRISTIE PROJECTOR, 40X20 FT. SILVER SCREEN AND HAVE ATTRACTIVE DJ LIGHTING SYSTEM.

40X20 FT. SILVER SCREEN AND HAVE ATTRACTIVE DJ LIGHTING SYSTEM.

#### 9. TYPICAL CLASS ROOM:



## **TYPICAL CLASS ROOM:**



## 10. TYPICAL COMPUTER LAB:





### 11. CENTRAL LIBRARY



## 12. DIGITAL LIBRARY



#### 13. LIBRARY READING PLACE



### 14. COLLEGE CANTEEN



## 15. EXAMINATION CELL



## 17. EXAMINATION SECTION (BOOKLETS COLLECTION POINT)



#### 18. PLACEMENT CELL



## 19. HR ROOMS



## 20. IAP CONFERENCE HALL



#### 21. YOGA CENTRE



## 22. OPEN AUDITORIUM



## 23. CRICKET GROUND



## 24. VOLLEY BALL COURT



## 25. THROW BALL AND SHUTTLE COURT