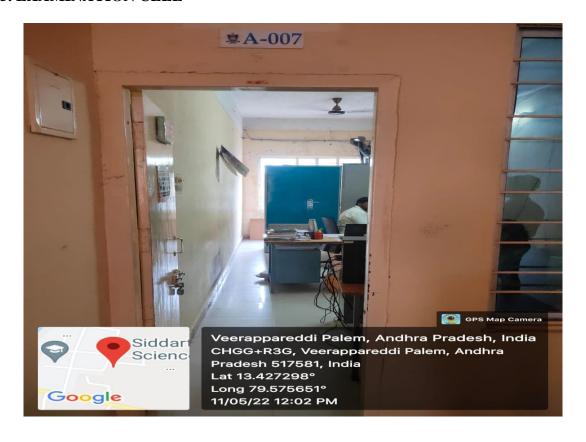

OOMS, LABORATORIES, COMPUTING EQUIPMENT, ETC.( QLM - 6)

#### 1.SATELLITE VIEW OF INSTITUTE



### 2.COLLEGE ENTRANCE GATE



# 3.COLLEGE FRONT VIEW AND COLLEGE BUILDING



#### 4. UNION BANK ATM IN CAMPUS



## 5. VEHICLE PARKING PLACE



## 6. GREEN CAMPUS



## 7. AUDITORIUM (4000 SEATING CAPACITY)



THE AUDITORIUM IS HAVING ACOUSTIC BOSCH PREMIUM SOUND SYSTEM WITH TWO LED SCREENS OF 12X8 FT., 12K RESOLUTION CHRISTIE PROJECTOR, 40X20 FT. SILVER SCREEN AND HAVE ATTRACTIVE DJ LIGHTING SYSTEM.

40X20 FT. SILVER SCREEN AND HAVE ATTRACTIVE DJ LIGHTING SYSTEM.

#### 9. TYPICAL CLASS ROOM:



## **TYPICAL CLASS ROOM:**



## 10. TYPICAL COMPUTER LAB:





### 11. CENTRAL LIBRARY



## 12. DIGITAL LIBRARY



#### 13. LIBRARY READING PLACE



### 14. COLLEGE CANTEEN



## 15. EXAMINATION CELL



## 17. EXAMINATION SECTION (BOOKLETS COLLECTION POINT)



#### 18. PLACEMENT CELL



## 19. HR ROOMS



## 20. IAP CONFERENCE HALL



#### 21. YOGA CENTRE



## 22. OPEN AUDITORIUM



## 23. CRICKET GROUND



## 24. VOLLEY BALL COURT



## 25. THROW BALL AND SHUTTLE COURT