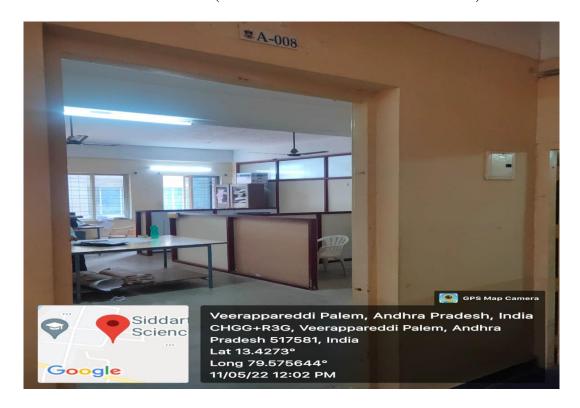

### 1.SATELLITE VIEW OF INSTITUTE



### 2.COLLEGE ENTRANCE GATE



# 3.COLLEGE FRONT VIEW AND COLLEGE BUILDING



#### 4. UNION BANK ATM IN CAMPUS



## 5. VEHICLE PARKING PLACE



## 6. GREEN CAMPUS



## 7. AUDITORIUM (4000 SEATING CAPACITY)



THE AUDITORIUM IS HAVING ACOUSTIC BOSCH PREMIUM SOUND SYSTEM WITH TWO LED SCREENS OF 12X8 FT., 12K RESOLUTION CHRISTIE PROJECTOR, 40X20 FT. SILVER SCREEN AND HAVE ATTRACTIVE DJ LIGHTING SYSTEM.

40X20 FT. SILVER SCREEN AND HAVE ATTRACTIVE DJ LIGHTING SYSTEM.

#### 9. TYPICAL CLASS ROOM:



## **TYPICAL CLASS ROOM:**



## 10. TYPICAL COMPUTER LAB:





### 11. CENTRAL LIBRARY



## 12. DIGITAL LIBRARY



#### 13. LIBRARY READING PLACE



### 14. COLLEGE CANTEEN



## 15. EXAMINATION CELL



## 17. EXAMINATION SECTION (BOOKLETS COLLECTION POINT)



#### 18. PLACEMENT CELL



## 19. HR ROOMS



## 20. IAP CONFERENCE HALL



#### 21. YOGA CENTRE



## 22. OPEN AUDITORIUM



## 23. CRICKET GROUND



## 24. VOLLEY BALL COURT



## 25. THROW BALL AND SHUTTLE COURT