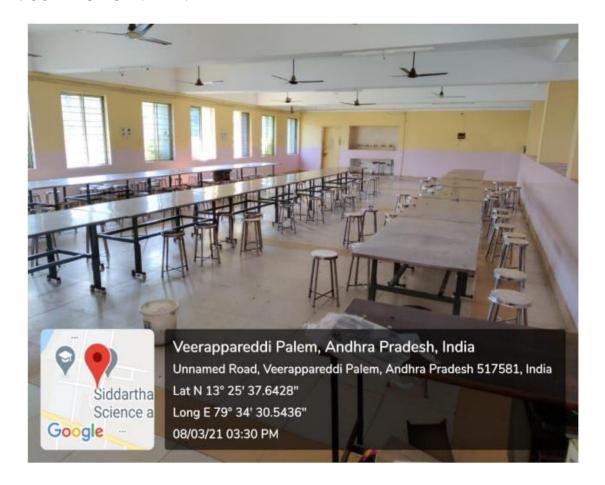

HING-LEARNING. VIZ., CLASSROOMS, LABORATORIES, COMPUTING EQUIPMENT, ETC.( QLM - 6)

#### 1.SATELLITE VIEW OF INSTITUTE



### 2.COLLEGE ENTRANCE GATE



# 3.COLLEGE FRONT VIEW AND COLLEGE BUILDING



#### 4. UNION BANK ATM IN CAMPUS



## 5. VEHICLE PARKING PLACE



## 6. GREEN CAMPUS



## 7. AUDITORIUM (4000 SEATING CAPACITY)



THE AUDITORIUM IS HAVING ACOUSTIC BOSCH PREMIUM SOUND SYSTEM WITH TWO LED SCREENS OF 12X8 FT., 12K RESOLUTION CHRISTIE PROJECTOR, 40X20 FT. SILVER SCREEN AND HAVE ATTRACTIVE DJ LIGHTING SYSTEM.

40X20 FT. SILVER SCREEN AND HAVE ATTRACTIVE DJ LIGHTING SYSTEM.

#### 9. TYPICAL CLASS ROOM:



## **TYPICAL CLASS ROOM:**



## 10. TYPICAL COMPUTER LAB:





### 11. CENTRAL LIBRARY



## 12. DIGITAL LIBRARY



#### 13. LIBRARY READING PLACE



### 14. COLLEGE CANTEEN



## 15. EXAMINATION CELL



## 17. EXAMINATION SECTION (BOOKLETS COLLECTION POINT)



#### 18. PLACEMENT CELL



## 19. HR ROOMS



## 20. IAP CONFERENCE HALL



#### 21. YOGA CENTRE



## 22. OPEN AUDITORIUM



## 23. CRICKET GROUND



## 24. VOLLEY BALL COURT



## 25. THROW BALL AND SHUTTLE COURT