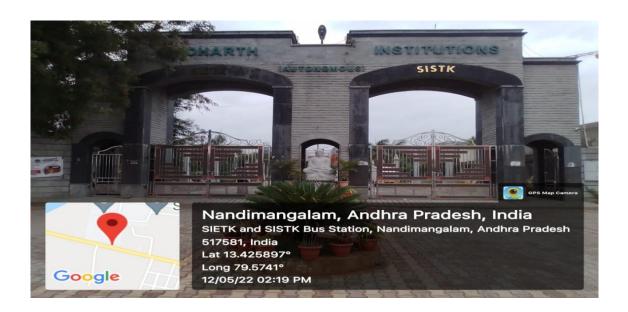

#### SIDDARTHA INSTITUTE OF SCIENCE AND TECHNOLOGY

(AUTONOMOUS)

(Approved by AICTE, New Delhi & Affiliated to JNTUA, Ananthapuramu)
(Accredited by NBA for EEE, Mech., ECE & CSE and Accredited by NAAC with 'A' Grade)
Siddartha Nagar, Narayanavanam Road, Puttur-517583

4.1.1 THE INSTITUTION HAS ADEQUATE FACILITIES FOR TEACHING-LEARNING. VIZ., CLASSROOMS, LABORATORIES, COMPUTING EQUIPMENT, ETC.( QLM - 6)

#### 1.SATELLITE VIEW OF INSTITUTE



### 2.COLLEGE ENTRANCE GATE



# 3.COLLEGE FRONT VIEW AND COLLEGE BUILDING



#### 4. UNION BANK ATM IN CAMPUS



## 5. VEHICLE PARKING PLACE



## 6. GREEN CAMPUS



## 7. AUDITORIUM (4000 SEATING CAPACITY)



THE AUDITORIUM IS HAVING ACOUSTIC BOSCH PREMIUM SOUND SYSTEM WITH TWO LED SCREENS OF 12X8 FT., 12K RESOLUTION CHRISTIE PROJECTOR, 40X20 FT. SILVER SCREEN AND HAVE ATTRACTIVE DJ LIGHTING SYSTEM.

40X20 FT. SILVER SCREEN AND HAVE ATTRACTIVE DJ LIGHTING SYSTEM.

#### 9. TYPICAL CLASS ROOM:



## **TYPICAL CLASS ROOM:**



## 10. TYPICAL COMPUTER LAB:





### 11. CENTRAL LIBRARY



## 12. DIGITAL LIBRARY



#### 13. LIBRARY READING PLACE



### 14. COLLEGE CANTEEN



## 15. EXAMINATION CELL



## 17. EXAMINATION SECTION (BOOKLETS COLLECTION POINT)



#### 18. PLACEMENT CELL



## 19. HR ROOMS



## 20. IAP CONFERE