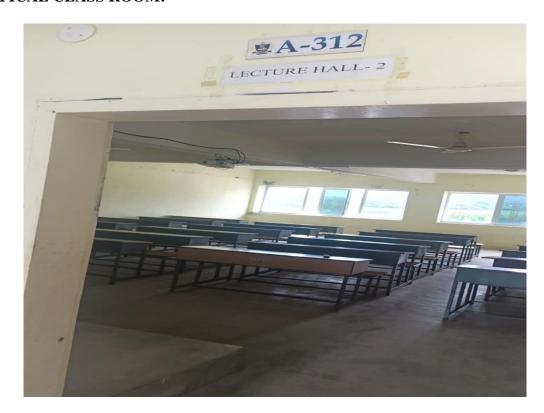

SE and Accredited by NAAC with 'A' Grade)
Siddartha Nagar, Narayanavanam Road, Puttur-517583

4.1.1 THE INSTITUTION HAS ADEQUATE FACILITIES FOR TEACHING-LEARNING. VIZ., CLASSROOMS, LABORATORIES, COMPUTING EQUIPMENT, ETC.( QLM - 6)

#### 1.SATELLITE VIEW OF INSTITUTE



### 2.COLLEGE ENTRANCE GATE



# 3.COLLEGE FRONT VIEW AND COLLEGE BUILDING



#### 4. UNION BANK ATM IN CAMPUS



## 5. VEHICLE PARKING PLACE



## 6. GREEN CAMPUS



## 7. AUDITORIUM (4000 SEATING CAPACITY)



THE AUDITORIUM IS HAVING ACOUSTIC BOSCH PREMIUM SOUND SYSTEM WITH TWO LED SCREENS OF 12X8 FT., 12K RESOLUTION CHRISTIE PROJECTOR, 40X20 FT. SILVER SCREEN AND HAVE ATTRACTIVE DJ LIGHTING SYSTEM.

40X20 FT. SILVER SCREEN AND HAVE ATTRACTIVE DJ LIGHTING SYSTEM.

#### 9. TYPICAL CLASS ROOM:



## **TYPICAL CLASS ROOM:**



## 10. TYPICAL COMPUTER LAB:





### 11. CENTRAL LIBRARY



## 12. DIGITAL LIBRARY



#### 13. LIBRARY READING PLACE



### 14. COLLEGE CANTEEN



## 15. EXAMINATION CELL



## 17. EXAMINATION SECTION (BOOKLETS COLLECTION POINT)



#### 18. PLACEMENT CELL



## 19. HR ROOMS



## 20. IAP CONFERENCE HALL



#### 21. YOGA CENTRE



## 22. OPEN AUDITORIUM



## 23. CRICKET GROUND



## 24. VOLLEY BALL COURT



## 25. THROW BALL AND SHUTTLE COURT