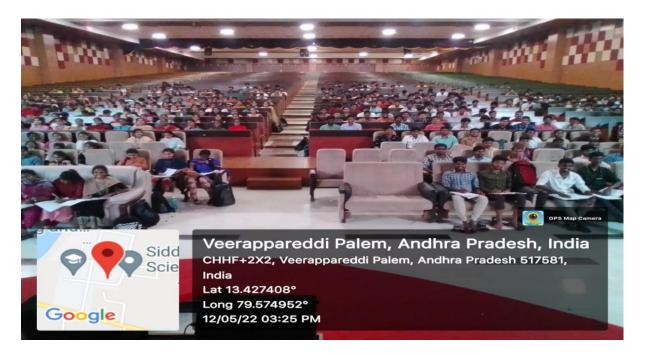

## 7. AUDITORIUM (4000 SEATING CAPACITY)

THE AUDITORIUM IS HAVING ACOUSTIC BOSCH PREMIUM SOUND SYSTEM WITH TWO LED SCREENS OF 12X8 FT., 12K RESOLUTION CHRISTIE PROJECTOR, 40X20 FT. SILVER SCREEN AND HAVE ATTRACTIVE DJ LIGHTING SYSTEM.

40X20 FT. SILVER SCREEN AND HAVE ATTRACTIVE DJ LIGHTING SYSTEM.