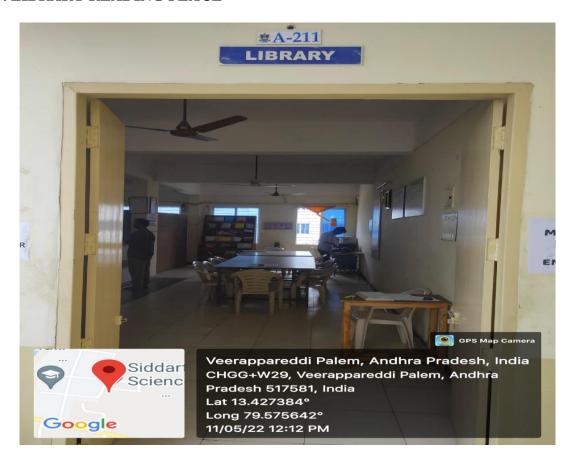

DEQUATE FACILITIES FOR TEACHING-LEARNING. VIZ., CLASSROOMS, LABORATORIES, COMPUTING EQUIPMENT, ETC.( QLM - 6)

#### 1.SATELLITE VIEW OF INSTITUTE



### 2.COLLEGE ENTRANCE GATE



# 3.COLLEGE FRONT VIEW AND COLLEGE BUILDING



#### 4. UNION BANK ATM IN CAMPUS



## 5. VEHICLE PARKING PLACE



## 6. GREEN CAMPUS



## 7. AUDITORIUM (4000 SEATING CAPACITY)



THE AUDITORIUM IS HAVING ACOUSTIC BOSCH PREMIUM SOUND SYSTEM WITH TWO LED SCREENS OF 12X8 FT., 12K RESOLUTION CHRISTIE PROJECTOR, 40X20 FT. SILVER SCREEN AND HAVE ATTRACTIVE DJ LIGHTING SYSTEM.

40X20 FT. SILVER SCREEN AND HAVE ATTRACTIVE DJ LIGHTING SYSTEM.

#### 9. TYPICAL CLASS ROOM:



## **TYPICAL CLASS ROOM:**



## 10. TYPICAL COMPUTER LAB:





### 11. CENTRAL LIBRARY



## 12. DIGITAL LIBRARY



#### 13. LIBRARY READING PLACE



### 14. COLLEGE CANTEEN



## 15. EXAMINATION CELL



## 17. EXAMINATION SECTION (BOOKLETS COLLECTION POINT)



#### 18. PLACEMENT CELL



## 19. HR ROOMS



## 20. IAP CONFERENCE HALL



#### 21. YOGA CENTRE



## 22. OPEN AUDITORIUM



## 23. CRICKET GROUND



## 24. VOLLEY BALL COURT



## 25. THROW BALL AND SHUTTLE COURT