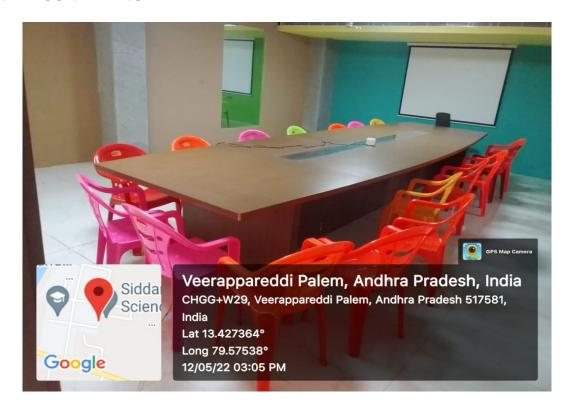

EGE FRONT VIEW AND COLLEGE BUILDING



#### 4. UNION BANK ATM IN CAMPUS



## 5. VEHICLE PARKING PLACE



## 6. GREEN CAMPUS



## 7. AUDITORIUM (4000 SEATING CAPACITY)



THE AUDITORIUM IS HAVING ACOUSTIC BOSCH PREMIUM SOUND SYSTEM WITH TWO LED SCREENS OF 12X8 FT., 12K RESOLUTION CHRISTIE PROJECTOR, 40X20 FT. SILVER SCREEN AND HAVE ATTRACTIVE DJ LIGHTING SYSTEM.

40X20 FT. SILVER SCREEN AND HAVE ATTRACTIVE DJ LIGHTING SYSTEM.

#### 9. TYPICAL CLASS ROOM:



## **TYPICAL CLASS ROOM:**



## 10. TYPICAL COMPUTER LAB:





### 11. CENTRAL LIBRARY



## 12. DIGITAL LIBRARY



#### 13. LIBRARY READING PLACE



### 14. COLLEGE CANTEEN



## 15. EXAMINATION CELL



## 17. EXAMINATION SECTION (BOOKLETS COLLECTION POINT)



#### 18. PLACEMENT CELL



## 19. HR ROOMS



## 20. IAP CONFERENCE HALL



#### 21. YOGA CENTRE



## 22. OPEN AUDITORIUM



## 23. CRICKET GROUND



## 24. VOLLEY BALL COURT



## 25. THROW BALL AND SHUTTLE COURT