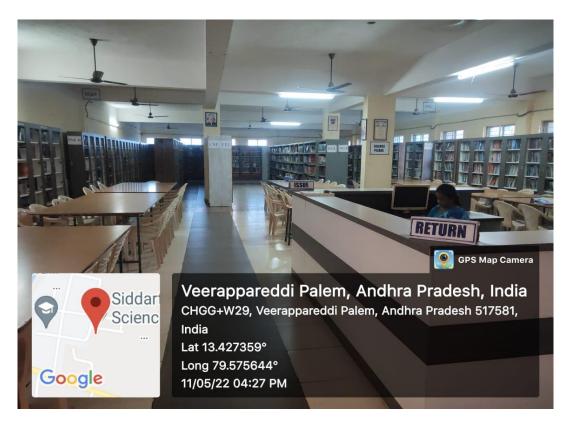

rayanavanam Road, Puttur-517583

4.1.1 THE INSTITUTION HAS ADEQUATE FACILITIES FOR TEACHING-LEARNING. VIZ., CLASSROOMS, LABORATORIES, COMPUTING EQUIPMENT, ETC.( QLM - 6)

#### 1.SATELLITE VIEW OF INSTITUTE



### 2.COLLEGE ENTRANCE GATE



# 3.COLLEGE FRONT VIEW AND COLLEGE BUILDING



#### 4. UNION BANK ATM IN CAMPUS



## 5. VEHICLE PARKING PLACE



## 6. GREEN CAMPUS



## 7. AUDITORIUM (4000 SEATING CAPACITY)



THE AUDITORIUM IS HAVING ACOUSTIC BOSCH PREMIUM SOUND SYSTEM WITH TWO LED SCREENS OF 12X8 FT., 12K RESOLUTION CHRISTIE PROJECTOR, 40X20 FT. SILVER SCREEN AND HAVE ATTRACTIVE DJ LIGHTING SYSTEM.

40X20 FT. SILVER SCREEN AND HAVE ATTRACTIVE DJ LIGHTING SYSTEM.

#### 9. TYPICAL CLASS ROOM:



## **TYPICAL CLASS ROOM:**



## 10. TYPICAL COMPUTER LAB:





### 11. CENTRAL LIBRARY



## 12. DIGITAL LIBRARY



#### 13. LIBRARY READING PLACE



### 14. COLLEGE CANTEEN



## 15. EXAMINATION CELL



## 17. EXAMINATION SECTION (BOOKLETS COLLECTION POINT)



#### 18. PLACEMENT CELL



## 19. HR ROOMS



## 20. IAP CONFERENCE HALL



#### 21. YOGA CENTRE



## 22. OPEN AUDITORIUM



## 23. CRICKET GROUND



## 24. VOLLEY BALL COURT



## 25. THROW BALL AND SHUTTLE COURT